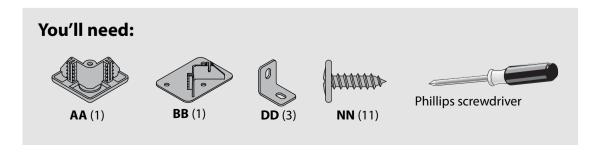

#### **PACKAGE CONTENTS: HARDWARE**

Note: You may receive extra hardware.

Qty. Label **Hardware** Right drawer rail U 2 Left drawer rail ٧ 2 Right drawer slide W 2 Left drawer slide 2 X **Y2** Hidden cam 10 10 **Z2** Cam dowel AA Corner cap 1 1 BB Foot bracket Corner bracket cc 4 DD Metal bracket 3

Make sure you have all the hardware necessary to assemble your new TV stand:

| Label | Hardware                                                                                                                                                                                                                                                                                                                                                                                                                                                                                                                                                                                                                                                                                                                                                                                                                                                                                                                                                                                                                                                                                                                                                                                                                                                                                                                                                                                                                                                                                                                                                                                                                                                                                                                                                                                                                                                                                                                                                                                                                                                                                                                       | Qty. |
|-------|--------------------------------------------------------------------------------------------------------------------------------------------------------------------------------------------------------------------------------------------------------------------------------------------------------------------------------------------------------------------------------------------------------------------------------------------------------------------------------------------------------------------------------------------------------------------------------------------------------------------------------------------------------------------------------------------------------------------------------------------------------------------------------------------------------------------------------------------------------------------------------------------------------------------------------------------------------------------------------------------------------------------------------------------------------------------------------------------------------------------------------------------------------------------------------------------------------------------------------------------------------------------------------------------------------------------------------------------------------------------------------------------------------------------------------------------------------------------------------------------------------------------------------------------------------------------------------------------------------------------------------------------------------------------------------------------------------------------------------------------------------------------------------------------------------------------------------------------------------------------------------------------------------------------------------------------------------------------------------------------------------------------------------------------------------------------------------------------------------------------------------|------|
| EE    | Knob                                                                                                                                                                                                                                                                                                                                                                                                                                                                                                                                                                                                                                                                                                                                                                                                                                                                                                                                                                                                                                                                                                                                                                                                                                                                                                                                                                                                                                                                                                                                                                                                                                                                                                                                                                                                                                                                                                                                                                                                                                                                                                                           | 2    |
| FF    | Side cam                                                                                                                                                                                                                                                                                                                                                                                                                                                                                                                                                                                                                                                                                                                                                                                                                                                                                                                                                                                                                                                                                                                                                                                                                                                                                                                                                                                                                                                                                                                                                                                                                                                                                                                                                                                                                                                                                                                                                                                                                                                                                                                       | 4    |
| GG    | Cam cover                                                                                                                                                                                                                                                                                                                                                                                                                                                                                                                                                                                                                                                                                                                                                                                                                                                                                                                                                                                                                                                                                                                                                                                                                                                                                                                                                                                                                                                                                                                                                                                                                                                                                                                                                                                                                                                                                                                                                                                                                                                                                                                      | 4    |
| НН    | Metal pin                                                                                                                                                                                                                                                                                                                                                                                                                                                                                                                                                                                                                                                                                                                                                                                                                                                                                                                                                                                                                                                                                                                                                                                                                                                                                                                                                                                                                                                                                                                                                                                                                                                                                                                                                                                                                                                                                                                                                                                                                                                                                                                      | 10   |
| II    | Rubber sleeve                                                                                                                                                                                                                                                                                                                                                                                                                                                                                                                                                                                                                                                                                                                                                                                                                                                                                                                                                                                                                                                                                                                                                                                                                                                                                                                                                                                                                                                                                                                                                                                                                                                                                                                                                                                                                                                                                                                                                                                                                                                                                                                  | 4    |
| IJ    | were use the further order. Yet due to be considered on the tree order or the tree order. Yet due to be considered order | 1    |
| KK    | Black 1-15/16" flat head screw                                                                                                                                                                                                                                                                                                                                                                                                                                                                                                                                                                                                                                                                                                                                                                                                                                                                                                                                                                                                                                                                                                                                                                                                                                                                                                                                                                                                                                                                                                                                                                                                                                                                                                                                                                                                                                                                                                                                                                                                                                                                                                 | 10   |
| ш     | Black 1-9/16" flat head screw                                                                                                                                                                                                                                                                                                                                                                                                                                                                                                                                                                                                                                                                                                                                                                                                                                                                                                                                                                                                                                                                                                                                                                                                                                                                                                                                                                                                                                                                                                                                                                                                                                                                                                                                                                                                                                                                                                                                                                                                                                                                                                  | 8    |
| ММ    | Gold 1" machine screw                                                                                                                                                                                                                                                                                                                                                                                                                                                                                                                                                                                                                                                                                                                                                                                                                                                                                                                                                                                                                                                                                                                                                                                                                                                                                                                                                                                                                                                                                                                                                                                                                                                                                                                                                                                                                                                                                                                                                                                                                                                                                                          | 2    |
| NN    | Black 9/16" large head screw                                                                                                                                                                                                                                                                                                                                                                                                                                                                                                                                                                                                                                                                                                                                                                                                                                                                                                                                                                                                                                                                                                                                                                                                                                                                                                                                                                                                                                                                                                                                                                                                                                                                                                                                                                                                                                                                                                                                                                                                                                                                                                   | 35   |
| 00    | Gold 5/16" flat head screw                                                                                                                                                                                                                                                                                                                                                                                                                                                                                                                                                                                                                                                                                                                                                                                                                                                                                                                                                                                                                                                                                                                                                                                                                                                                                                                                                                                                                                                                                                                                                                                                                                                                                                                                                                                                                                                                                                                                                                                                                                                                                                     | 16   |
| PP    | Nail                                                                                                                                                                                                                                                                                                                                                                                                                                                                                                                                                                                                                                                                                                                                                                                                                                                                                                                                                                                                                                                                                                                                                                                                                                                                                                                                                                                                                                                                                                                                                                                                                                                                                                                                                                                                                                                                                                                                                                                                                                                                                                                           | 48   |